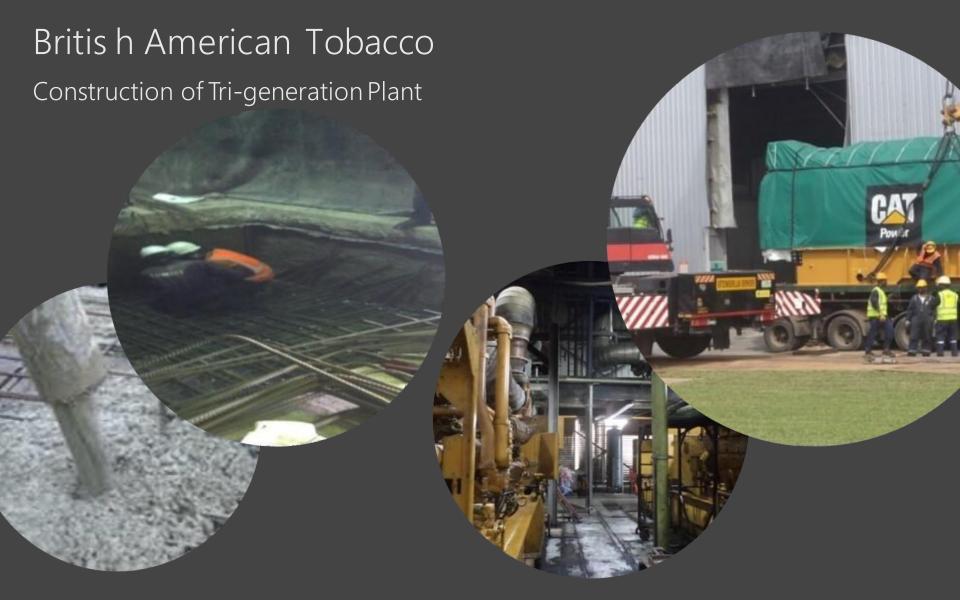

### **British American Tobacco**

Construction of Mechanical and Electrical Workshop