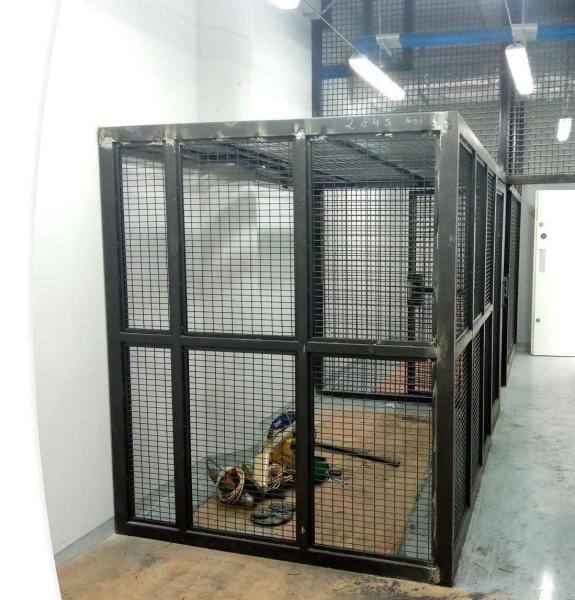

### DESIGN AND FABRICATIONOF STEEL-CAGE

• Cage fabrication: material selection, design, fabrication and installation

### DESIGNAND FABRICATION OF STEEL-CAGE

Cage fabrication: material selection, design, fabrication and installation