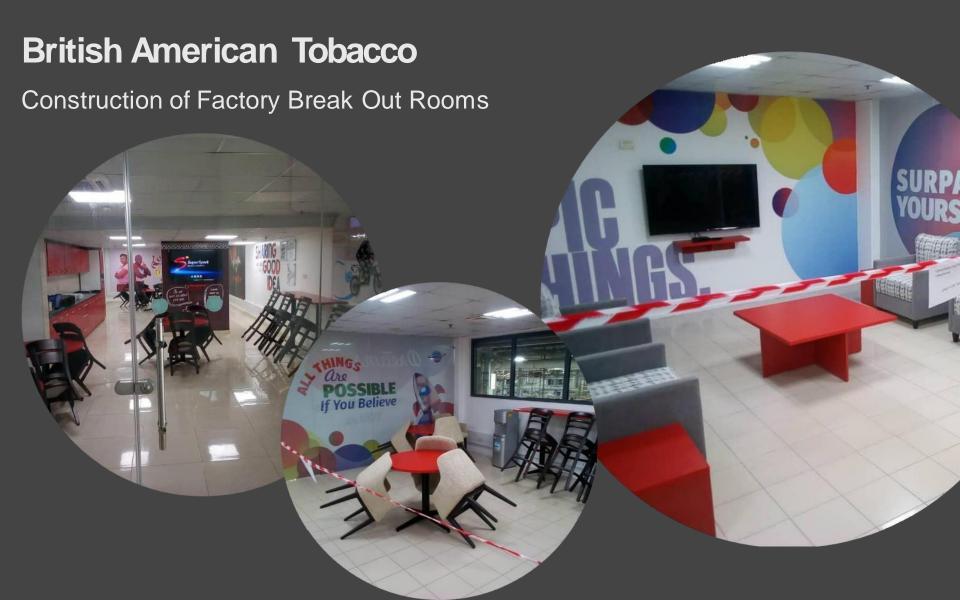

### **British American Tobacco**

Construction of Mechanical and Electrical Workshop