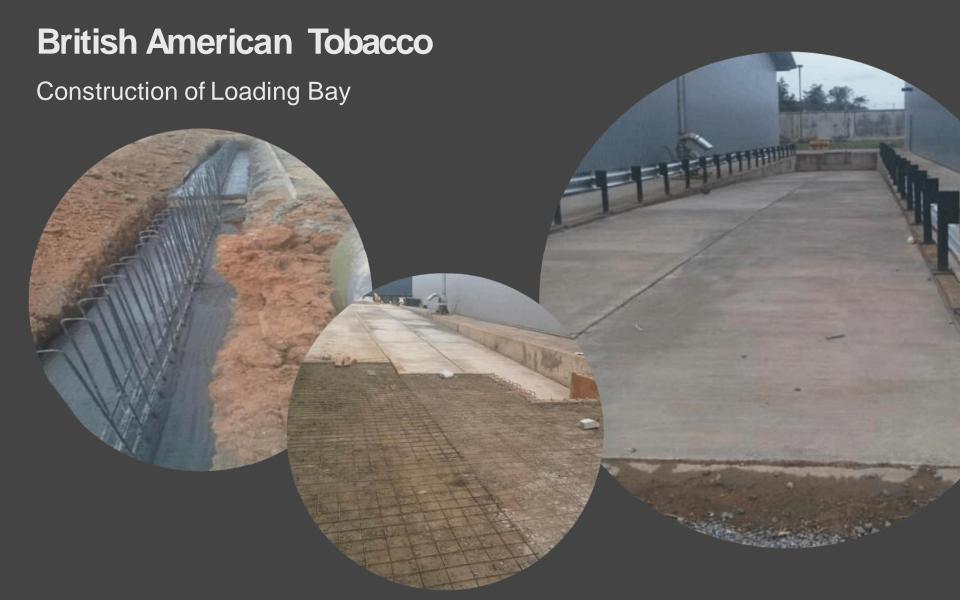

### **British American Tobacco**

Construction of Mechanical and Electrical Workshop