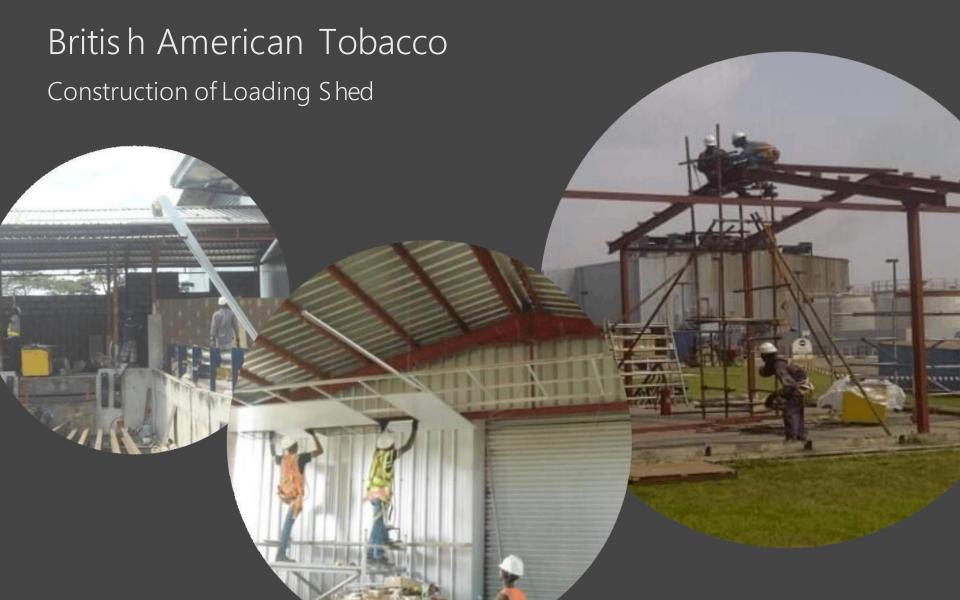

### **British American Tobacco**

Construction of Mechanical and Electrical Workshop