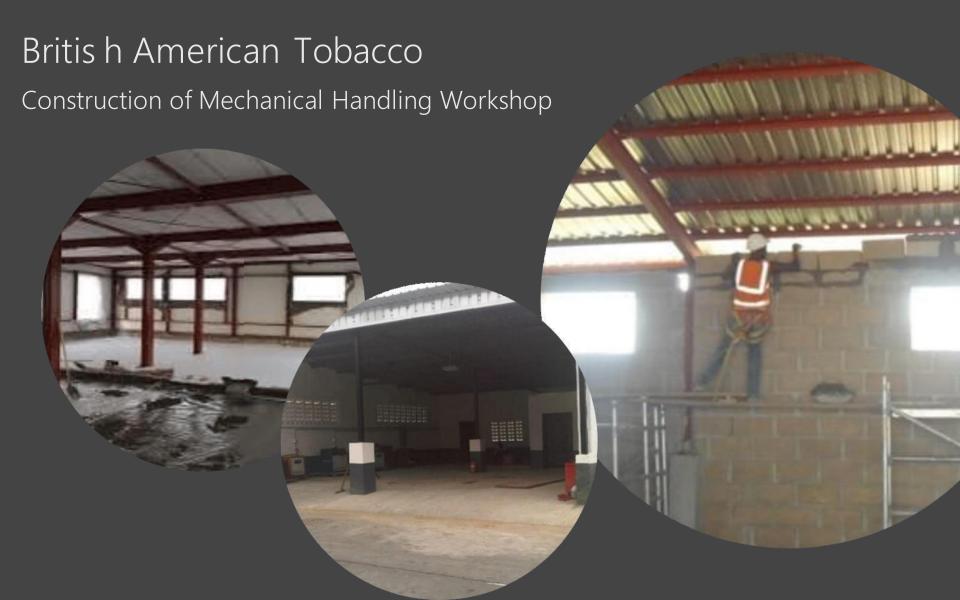

### **British American Tobacco**

Construction of Mechanical and Electrical Workshop